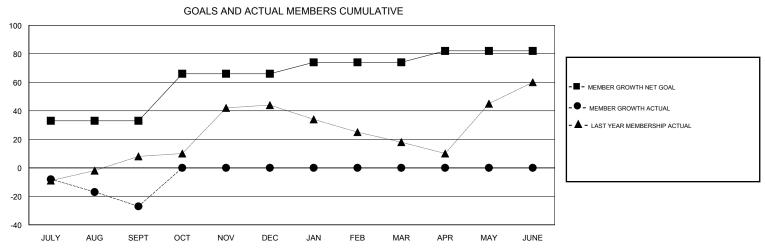

## MONTHLY MEMBERSHIP PROGRESS REPORT

District 26 M5

Results as of: 09/30/2017

APR/MAY/JUNE

## JOE AL PICONE **LOCATION MISSOURI GMT CA** Clubs Members RESULTS FOR 2017-2018 RESULTS FOR 2017-2018 NEW CLUB GOAL NEW CLUBS DROPPED CLUBS MEMBER GROWTH NET MEMBER GROWTH DROPPED QUARTER QUARTER GOAL ACTUAL MEMBERS ACTUAL (including transfers) 0 0 33 24 51 JULY/AUG/SEPT JULY/AUG/SEPT 0 33 0 0 OCT/NOV/DEC OCT/NOV/DEC 0 0 0 8 0 0 JAN/FEB/MAR JAN/FEB/MAR 0 0 0 0 0

APR/MAY/JUNE

8

| DROPPED CLUBS: 0  DROPPED MEMBERS |    | 12 CLUBS OF 50 ADDED 1 OR MORE NEW MEMBERS | GENDER DISTRIBUTION  MALE 818 (67.27%)  FEMALE 398 (32.73%)  Women Percentage Fiscal Year Goal: 35% |     |
|-----------------------------------|----|--------------------------------------------|-----------------------------------------------------------------------------------------------------|-----|
| DECEASED                          | 10 | CLICK HERE FOR CUMULATIVE  MEMBERSHIP DATA | TOTAL FAMILY UNIT MEMBERS                                                                           | 272 |
| CLUB CANCELLED                    | 0  |                                            | FAMILY MEMBERS PAYING HALF                                                                          | 140 |
| OTHER                             | 41 |                                            | DUES                                                                                                | 170 |
| TOTAL                             | 51 |                                            |                                                                                                     |     |